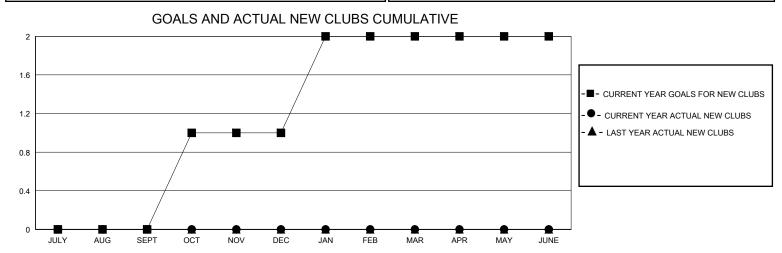

## District N 1

| GMT:                                                        |                  |             | GMT CA        |                                                             |                       |                         |                                                    |  |
|-------------------------------------------------------------|------------------|-------------|---------------|-------------------------------------------------------------|-----------------------|-------------------------|----------------------------------------------------|--|
| Clubs                                                       |                  |             |               | Members                                                     |                       |                         |                                                    |  |
|                                                             | RESULTS FOR      | R 2023-2024 |               | RESULTS FOR 2023-2024                                       |                       |                         |                                                    |  |
| QUARTER                                                     | NEW CLUB GOAL    | NEW CLUBS   | DROPPED CLUBS | QUARTER MEMBE                                               | ER GROWTH NET<br>GOAL | MEMBER GROWTH<br>ACTUAL | DROPPED<br>MEMBERS ACTUAL<br>(including transfers) |  |
| JULY/AUG/SEPT<br>OCT/NOV/DEC<br>JAN/FEB/MAR<br>APR/MAY/JUNE | 0<br>1<br>1<br>0 | 0<br>0<br>0 | 1<br>0<br>0   | JULY/AUG/SEPT<br>OCT/NOV/DEC<br>JAN/FEB/MAR<br>APR/MAY/JUNE | 60<br>30<br>45<br>65  | 27<br>25<br>0<br>0      | 28<br>46<br>0                                      |  |