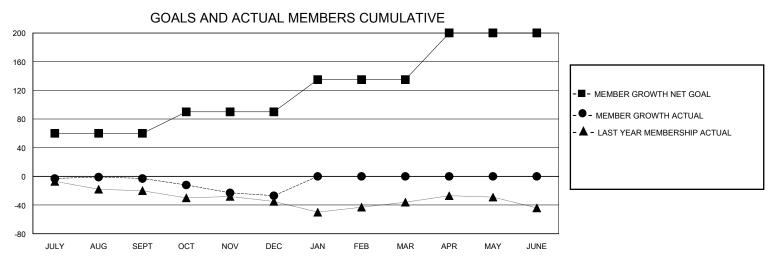

## District N 1

| GMT:                                                        |                  |             | GMT CA        |                                                             |                       |                         |                                                    |  |
|-------------------------------------------------------------|------------------|-------------|---------------|-------------------------------------------------------------|-----------------------|-------------------------|----------------------------------------------------|--|
| Clubs                                                       |                  |             |               | Members                                                     |                       |                         |                                                    |  |
|                                                             | RESULTS FOR      | R 2023-2024 |               | RESULTS FOR 2023-2024                                       |                       |                         |                                                    |  |
| QUARTER                                                     | NEW CLUB GOAL    | NEW CLUBS   | DROPPED CLUBS | QUARTER MEMBE                                               | ER GROWTH NET<br>GOAL | MEMBER GROWTH<br>ACTUAL | DROPPED<br>MEMBERS ACTUAL<br>(including transfers) |  |
| JULY/AUG/SEPT<br>OCT/NOV/DEC<br>JAN/FEB/MAR<br>APR/MAY/JUNE | 0<br>1<br>1<br>0 | 0<br>0<br>0 | 1<br>0<br>0   | JULY/AUG/SEPT<br>OCT/NOV/DEC<br>JAN/FEB/MAR<br>APR/MAY/JUNE | 60<br>30<br>45<br>65  | 27<br>25<br>0<br>0      | 28<br>46<br>0                                      |  |